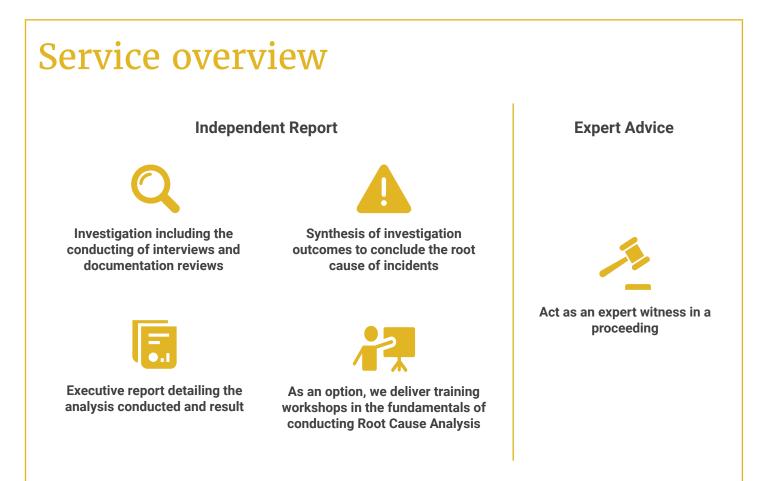

#### Our expert advice gives providers:

- confidence that risks to residents have been appropriately analysed and corrective actions applied
- · areas of improvement that could be actioned

#### **Expert Advice services include:**

- an **Independent Report** which may be used for legal or compliance defense
- acting as an Expert Witness in a proceeding